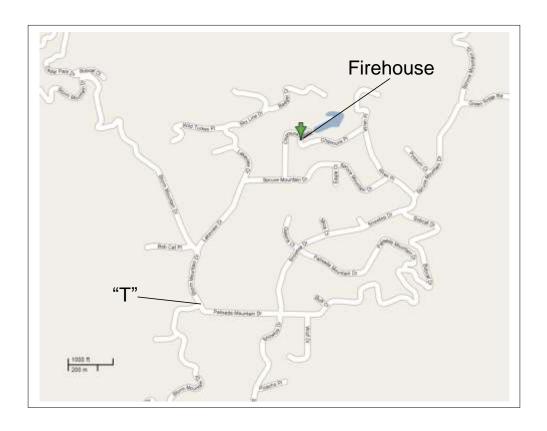

Directions to the Fire House are: From the "T" (Storm Mtn. Drive turns left, Palisade Drive turns right) take Storm Mtn. Drive to the left to Lakeview Drive. Turn right onto Lakeview Drive. Follow to Spruce Mtn. Drive. Turn right onto Spruce Mtn. Drive to Chipmunk Place. Turn left onto Chipmunk Place and follow to Fire House down by the lake.